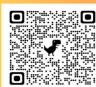

# REMINDER from our Wellness Center!

Parents & Caregivers:
use this QR code to
request wellness
support for your
student. Or students can
refer themselves.

No smartphone? Use this **LINK** 