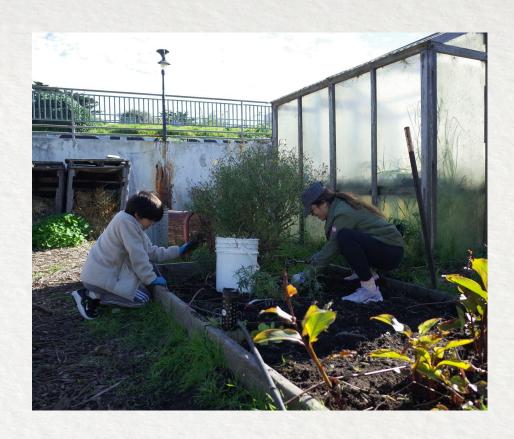

# Garden Workday at A.P. Giannini Sunday, February 2, 2024 | 12:30 to 3:30 PM

Every first Sunday of the month, we invite you to join us for our Garden Workday! Bring your friends and family to help beautify our garden space. Paint signs, pick weeds, and hang out with the chickens!

Coffee and light snacks provided.

Next Dates: March 2, April 6, May 4