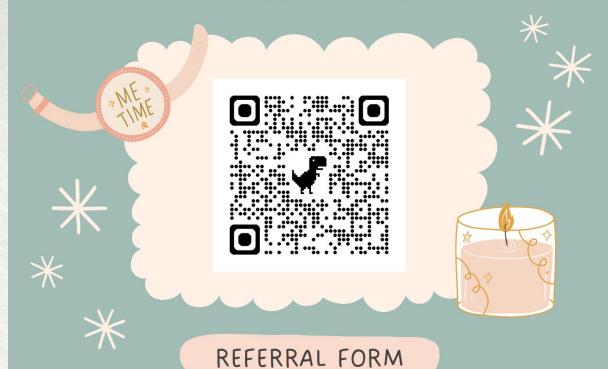

# REMINDER from our Wellness Center!

Parents & Caregivers:
use this QR code to
request wellness
support for your
student. Or students can
refer themselves.

No smartphone? Use this **LINK** 

# Refer a student for MENTAL HEALTH SUPPORT

A.P. Giannini cares about our students' mental health! Refer a child to receive services from the Wellness Center.

Once a referral is made, the student will be contacted by a member of the Wellness Center for a short consultation.