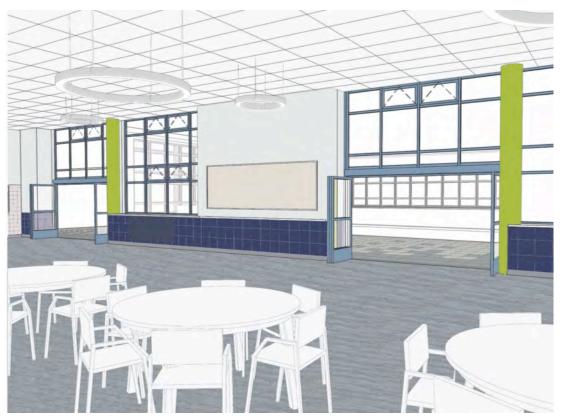

### Kitchen & Cafeteria

### Kitchen & Cafeteria

- Education space with whiteboard,
   power for TV screen & tack surface
- Flooring
- Paint
- Ceiling & Lighting
- Window Shades