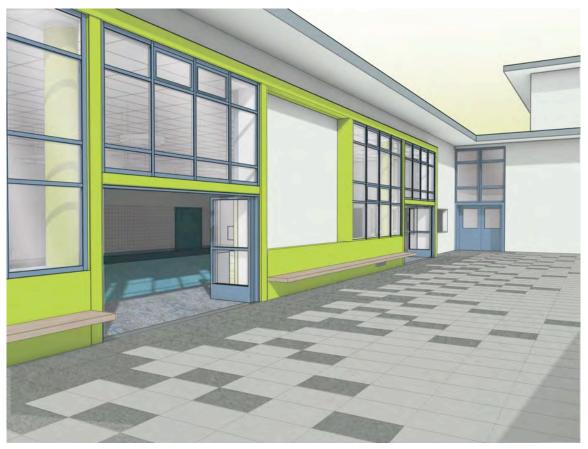

### Cafeteria Terrace

#### **ALTERNATE 2**

- Window wall
- Waterproofing and paving system