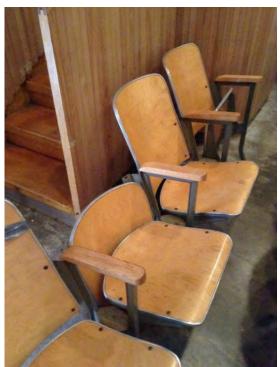

### Additional Scope – Auditorium

- Accessible path of travel upgrades
- House LED lighting
- Additional wall mounted stage lighting
- Repair fixed seating
- Re-build & enlarge sound booth
- Re-rope & Re-balance stage rigging
- Stage curtains
- Linoleum flooring
- Refinish stage flooring
- Paint