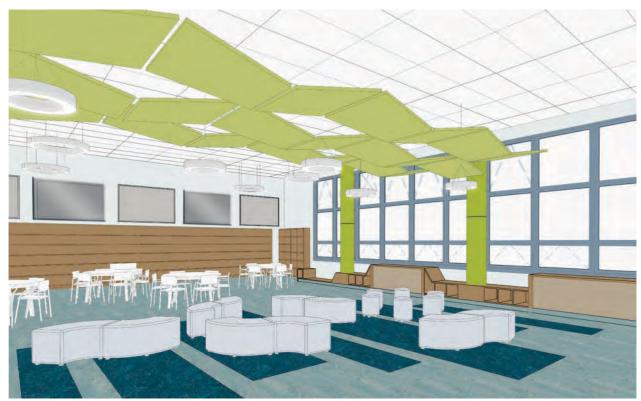

### Kitchen & Cafeteria

### Kitchen & Cafeteria

- Education space with whiteboard,
   power for TV screen & tack surface
- Flooring
- Paint
- Ceiling & Lighting
- Window Shades