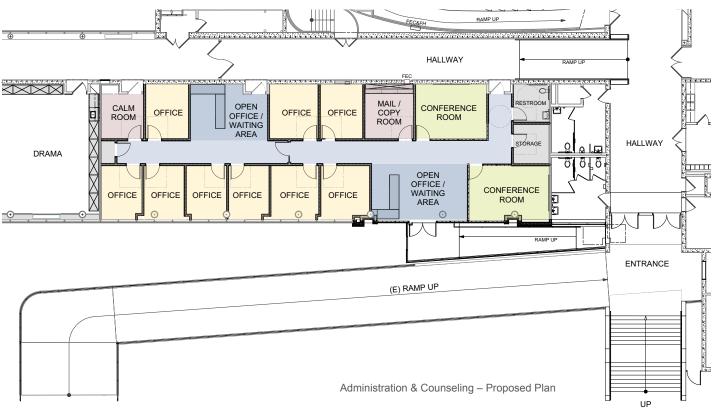

ir

### **Voluntary Seismic Upgrade**

- Shotcrete shear walls
- FRP Collectors
- Deepened Concrete Beams

#### Mechanical

- Rebuild boilers
- Re-pack expansion joints
- Replace dirt legs and steam traps
- Repair condensate vacuum pump
- Digital Direct Controls

#### **Plumbing**

- Decentralized hot water
- Replace a portion of sewer main
- Replace sump pumps

#### **Electrical**

- MDF upgrades
- Replace phone switch
- CAT6a cables



## Replace Roofing















### Wellness & Beacon

- Relocate nonclassroom program
- Reuse existing spaces
- Minor plan changes
- Flooring
- Window Shades
- Light Fixtures





SPED Suite - Proposed Plan

### **Special Education Suite**



- Reuse existing spaces
- Support for the Special Education Program



### Administration & Counseling Offices













## And there's more!



### Additional Scope – Exterior Building Repair & Paint







### Additional Scope – Auditorium









### Additional Scope – Auditorium

- Accessible path of travel upgrades
- House LED lighting
- Additional wall mounted stage lighting
- Repair fixed seating
- Re-build & enlarge sound booth
- Re-rope & Re-balance stage rigging
- Stage curtains
- Linoleum flooring
- Refinish stage flooring
- Paint





### Additional Scope – Gymnasium

- Bleachers
- Replace basketball backboards and hoops
- Refinish wood flooring & stripping
- Tectum ceiling panels
- LED lights
- Window film
- Whiteboard & tack surface





### Additional Scope – Locker Rooms

- · Additional lockers on girl's side
- Conference space
- Additional storage
- Sports lockers
- Renovate off