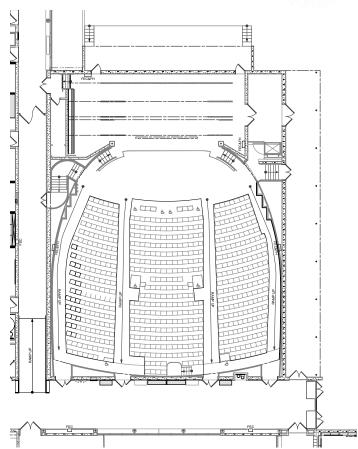

### Additional Scope – Auditorium

### Additional Scope – Auditorium

- Accessible path of travel upgrades
- House LED lighting
- Additional wall mounted stage lighting
- Repair fixed seating
- Re-build & enlarge sound booth
- Re-rope & Re-balance stage rigging
- Stage curtains
- Linoleum flooring
- Refinish stage flooring
- Paint