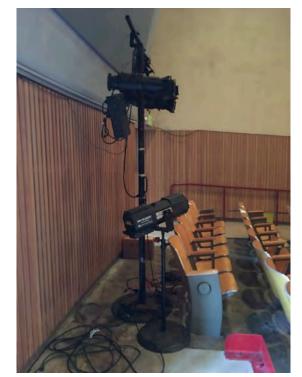

### Additional Scope – Auditorium

### Additional Scope – Auditorium

- Accessible path of travel upgrades
- House LED lighting
- Additional wall mounted stage lighting
- Repair fixed seating
- Re-build & enlarge sound booth
- Re-rope & Re-balance stage rigging
- Stage curtains
- Linoleum flooring
- Refinish stage flooring
- Paint