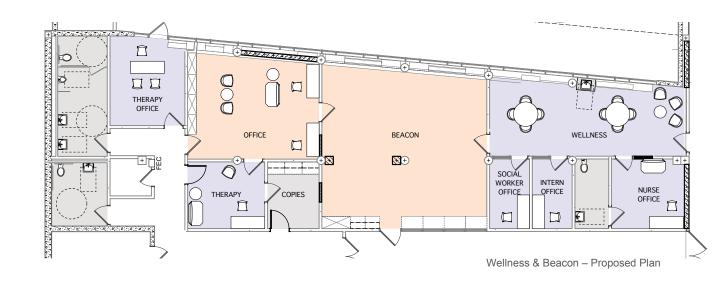

### Wellness & Beacon

- Relocate nonclassroom program
- Reuse existing spaces
- Minor plan changes
- Flooring
- Window Shades
- Light Fixtures

SPED Suite - Proposed Plan

### **Special Education Suite**

- Reuse existing spaces
- Support for the Special Education Program