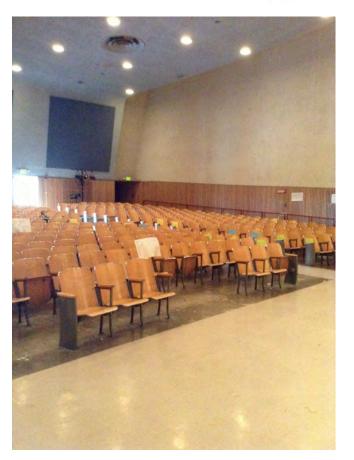

### Additional Scope – Auditorium

- Accessible path of travel upgrades
- House LED lighting
- Additional wall mounted stage lighting
- Repair fixed seating
- Re-build & enlarge sound booth
- Re-rope & Re-balance stage rigging
- Stage curtains
- Linoleum flooring
- Refinish stage flooring
- Paint