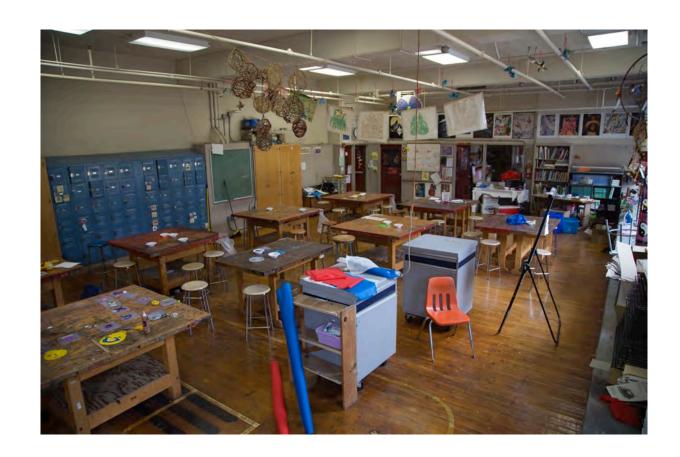

### Typical Classroom

- Whiteboard
- Tack surface
- LED lights
- Projection screen

#### School Wide

- Window shades
- Linoleum Flooring
- Paint

Ceiling