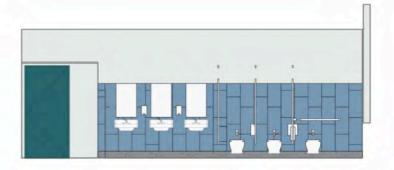

### **Restroom Finishes**

- Ceramic tile wainscot
- Epoxy flooring
- Restroom accessories
   (grab bar, soap
   dispenser, paper towel /
   hand dryer...)
- Existing fixture to be reused
- Existing toilet partitions to be reused